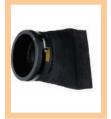

c Actuator







### DHC

CHR

Enclosed Housing

• Enclosed Housing

Sizes 1/2" to 3"

Full Round

- Full Round
- Sizes 1" to 24"



# DHO

- Sizes 1" to 24"



## CHP

- Enclosed Housing
- Pre-Pinched
- Sizes 4" to 12"



- Full Round
- Sizes 1" to 12"





### **PSW** • Fits inside bolt

- pattern of mating flanges.
- Sizes 1" to 36"



### **PSR**

- Flange connection
- Sizes 1" to 42" ٠



# **PSS**

- Threaded ends connection
- ◆ Sizes 1/2" to 2"



### **PSQ**

 Quick disconnect ends connection • Sizes 1" to 4"



# Model K

Onyx Model-K diapragm seal provides outstanding protection for pressure instruments against chemical attack and corrosion



# DEC

- Enclosed Housing
- Electric Actuator
- Full Round
- Sizes 1" to 30"





- Open Frame Full Round

## **Duckbill Check Valves**



### DBS

- Slip-on check valve
- Slip-on connection
- Sizes 1" to 60"



#### DBCP

- In-line check valve
- Flange connection
- Sizes 1" to 24"



#### DBF

- Flanged check valve
- Flange connection
- Sizes 1" to 60"



### **DBMJ & DBMJ-F**

- Fully enclosed check valve
- Flange connection
- Sizes 3" to 60"



#### DBRS

- Slip-in check valve
- Inside of pipe installation
- Sizes 2" to 60"



835 Industrial Hwy, Cinnaminson, NJ 08077

**ONYX VALVE** 



### Smart Box 3

Designed to ensure the progressing cavity pumps within operating limits and further protects the pumps from damages caused by following factors;

- High pressure
- Run dry conditions
- Seal flush failure