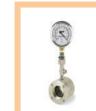

rotection



# DEER ISLAND WWTP, MA-USA

www.onyxvalve.com



### **ONYX VALVE** 835 Industrial Hwy, Cinnaminson, NJ 08077

### **Automated Valves**



GSF & GSD

- Shell & Tube Design
- Flange Connection
- Sizes 1" to 14"



# CAR

DAC

- Enclosed Housing
- Air Actuator
- Full Round
- Sizes 1/2" to 3"

Enclosed Housing

Air Actuator

• Sizes 4" to 30"

Dual Pinch

CER & CEP

Enclosed Housing

Electric Actuator







### DHC

CHR

Enclosed Housing

• Enclosed Housing

Sizes 1/2" to 3"

Full Round

- Full Round
- Sizes 1" to 24"



# DHO

- Sizes 1" to 24"



## CHP

- Enclosed Housing
- Pre-Pinched
- Sizes 4" to 12"



- Full Round
- Sizes 1" to 12"





### **PSW** • Fits inside bolt

- pattern of mating flanges.
- Sizes 1" to 36"



### **PSR**

- Flange connection
- Sizes 1" to 42" ٠



# **PSS**

- Threaded ends connection
- ◆ Sizes 1/2" to 2"



### **PSQ**

 Quick disconnect ends connection • Sizes 1" to 4"



# Model K

Onyx Model-K diapragm seal provides outstanding protection for pressure instruments against chemical attack and corrosion



# DEC

- Enclosed Housing
- Electric Actuator
- Full Round
- Sizes 1" to 30"





- Open Frame Full Round

## **Duckbill Check Valves**



### DBS

- Slip-on check valve
- Slip-on connection
- Sizes 1" to 60"



#### DBCP

- In-line check valve
- Flange connection
- Sizes 1" to 24"



#### DBF

- Flanged check valve
- Flange connection
- Sizes 1" to 60"



### **DBMJ & DBMJ-F**

- Fully enclosed check valve
- Flange connection
- Sizes 3" to 60"



#### DBRS

- Slip-in check valve
- Inside of pipe installation
- Sizes 2" to 60"