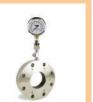

lves
- Duckbill Check Valves
- Pressure Sensors
- Pump Protection



# DEER ISLAND WWTP, MA-USA

www.onyxvalve.com



### **ONYX VALVE** 835 Industrial Hwy, Cinnaminson, NJ 08077

### **Automated Valves**



GSF & GSD

- Shell & Tube Design
- Flange Connection
- Sizes 1" to 14"



# CAR

DAC

- Enclosed Housing
- Air Actuator
- Full Round
- Sizes 1/2" to 3"

Enclosed Housing

Air Actuator

• Sizes 4" to 30"

Dual Pinch

CER & CEP

Enclosed Housing

Electric Actuator







### DHC

CHR

Enclosed Housing

• Enclosed Housing

Sizes 1/2" to 3"

Full Round

- Full Round
- Sizes 1" to 24"



# DHO

- Sizes 1" to 24"



## CHP

- Enclosed Housing
- Pre-Pinched
- Sizes 4" to 12"



- Full Round
- Sizes 1" to 12"





### **PSW** • Fits inside bolt

- pattern of mating flanges.
- Sizes 1" to 36"



### **PSR**

- Flange connection
- Sizes 1" to 42" ٠



# **PSS**

- Threaded ends connection
- ◆ Sizes 1/2" to 2"



### **PSQ**

 Quick disconnect ends connection • Sizes 1" to 4"



# Model K

Onyx Model-K diapragm seal provides outstanding protection for pressure instruments against chemical attack and corrosion



# DEC

- Enclosed Housing
- Electric Actuator
- Full Round
- Sizes 1" to 30"





- Open Frame Full Round

## **Duckbill Check Valves**



### DBS

- Slip-on check valve
- Slip-on connection
- Sizes 1" to 60"



#### DBCP

- In-line check valve
- Flange connection
- Sizes 1" to 24"



#### DBF

- Flanged check valve
- Flange connection
- Sizes 1" to 60"



### **DBMJ & DBMJ-F**

- Fully enclosed check valve
- Flange connection
- Sizes 3" to 60"



#### DBRS

- Slip-in chec