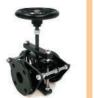

# CAR

DAC

- Enclosed Housing
- Air Actuator
- Full Round
- Sizes 1/2" to 3"

Enclosed Housing

Air Actuator

• Sizes 4" to 30"

Dual Pinch

CER & CEP

Enclosed Housing

Electric Actuator