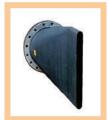

s 1" to 24"



## CHP

- Enclosed Housing
- Pre-Pinched
- Sizes 4" to 12"



- Full Round
- Sizes 1" to 12"





### **PSW** • Fits inside bolt

- pattern of mating flanges.
- Sizes 1" to 36"



### **PSR**

- Flange connection
- Sizes 1" to 42" ٠



# **PSS**

- Threaded ends connection
- ◆ Sizes 1/2" to 2"



### **PSQ**

 Quick disconnect ends connection • Sizes 1" to 4"



# Model K

Onyx Model-K diapragm seal provides outstanding protection for pressure instruments against chemical attack and corrosion



# DEC

- Enclosed Housing
- Electric Actuator
- Full Round
- Sizes 1" to 30"





- Open Frame Full Round

## **Duckbill Check Valves**



### DBS

- Slip-on check valve
- Slip-on connection
- Sizes 1" to 60"



#### DBCP

- In-line check valve
- Flange connection
- Sizes 1" to 24"



#### DBF

- Flanged check valve
- Flange connection
- Sizes 1" to 60"



### **DBMJ & DBMJ-F**

- Fully enclosed check valve
- Flange connection
- Sizes 3" to 60"



#### DBRS

- Slip-in check valve
- Inside of pipe installation
- Sizes 2" to 60"



835 Industrial Hwy, Cinnaminson, NJ 08077

**ONYX VALVE** 



### Smart Box 3

Designed to ensure the progressing cavity pumps within operating limits and further protects the pumps from damages caused by following factors;

- High pressure
- Run dry conditions
- Seal flush failure