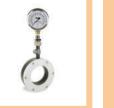

Automated Valves

- Manual Hand Wheel Valves
- Duckbill Check Valves
- Pressure Sensors
- Pump Protection



# DEER ISLAND WWTP, MA-USA

www.onyxvalve.com



### **ONYX VALVE** 835 Industrial Hwy, Cinnaminson, NJ 08077

### **Automated Valves**



GSF & GSD

- Shell & Tube Design
- Flange Connection
- Sizes 1" to 14"



# CAR

DAC

- Enclosed Housing
- Air Actuator
- Full Round
- Sizes 1/2" to 3"

Enclosed Housing

Air Actuator

• Sizes 4" to 30"

Dual Pinch

CER & CEP

Enclosed Housing

Electric Actuator







### DHC

CHR

Enclosed Housing

• Enclosed Housing

Sizes 1/2" to 3"

Full Round

- Full Round
- Sizes 1" to 24"



# DHO

- Sizes 1" to 24"



## CHP

- Enclosed Housing
- Pre-Pinched
- Sizes 4" to 12"



- Full Round
- Sizes 1" to 12"





### **PSW** • Fits inside bolt

- pattern of mating flanges.
- Sizes 1" to 36"



### **PSR**

- Flange connection
- Sizes 1" to 42" ٠



# **PSS**

- Threaded ends connection
- ◆ Sizes 1/2" to 2"



### **PSQ**

 Quick disconnect ends connection • Sizes 1" to 4"



# Model K

Onyx Model-K diapragm seal provides outstanding protection for pressure instruments against chemical attack and corrosion



# DEC

- Enclosed Housing
- Electric Actuator
- Full Round
- Sizes 1" to 30"





- Open Frame Full Round

## **Duckbill Check Valves**



### DBS

- Slip-on check valve
- Slip-on connection
- Sizes 1" to 60"



#### DBCP

- In-line check valve
- Flange connection
- Sizes 1" to 24"



#### DBF

- Flanged check valve
- Flange connection
- Sizes 1" to 60"



### **DBMJ & DBMJ-F**

- Fully enclo