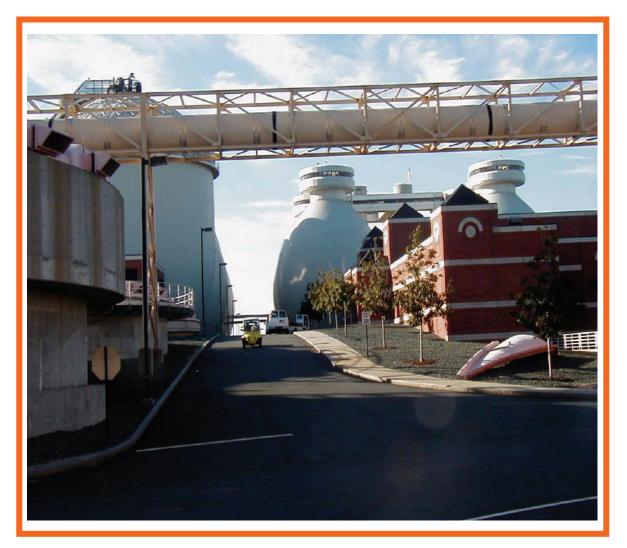

Automated Valves

- Manual Hand Wheel Valves
- Duckbill Check Valves
- Pressure Sensors
- Pump Protection



# DEER ISLAND WWTP, MA-USA

www.onyxvalve.com



### **ONYX VALVE** 835 Industrial Hwy, Cinnaminson, NJ 08077

### **Automated Valves**



GSF & GSD

- Shell & Tube Design
- Flange Connection
- Sizes 1" to 14"



# CAR

DAC

- Enclosed Housing
- Air Actuator
- Full Round
- Sizes 1/2" to 3"

Enclosed Housing

Air Actuator

• Sizes 4" to 30"

Dual Pinch

CER & CEP

Enclosed Housing

Electric Actuator







### DHC

CHR

Enclosed Housing

• Enclosed Housing

Sizes 1/2" to 3"

Full Round

- Full Round
- Sizes 1" to 24"



# DHO

- Sizes 1" to 24"



## CHP

- Enclosed Housing
- Pre-Pinched
- Sizes 4" to 12"



- Full Round
- Sizes 1" to 12"





### **PSW** • Fits inside bolt

- pattern of mating flanges.
- Sizes 1" to 36"



### **PSR**

- Flange connection
- Sizes 1" to 42" ٠



# **PSS**