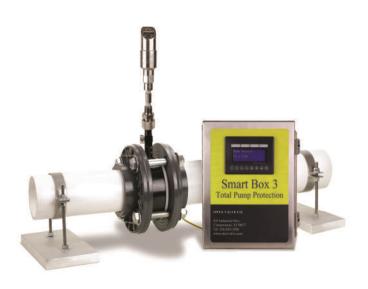

### Smart Box 3

Designed to ensure the progressing cavity pumps within operating limits and further protects the pumps from damages caused by following factors;

- High pressure
- Run dry conditions
- Seal flush failure