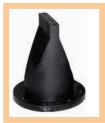

es 1/2" to 3"

Full Round

- Full Round
- Sizes 1" to 24"



# DHO

- Sizes 1" to 24"



## CHP

- Enclosed Housing
- Pre-Pinched
- Sizes 4" to 12"



- Full Round
- Sizes 1" to 12"





### **PSW** • Fits inside bolt

- pattern of mating flanges.
- Sizes 1" to 36"



### **PSR**

- Flange connection
- Sizes 1" to 42" ٠



# **PSS**

- Threaded ends connection
- ◆ Sizes 1/2" to 2"



### **PSQ**

 Quick disconnect ends connection • Sizes 1" to 4"



# Model K

Onyx Model-K diapragm seal provides outstanding protection for pressure instruments against chemical attack and corrosion



# DEC

- Enclosed Housing
- Electric Actuator
- Full Round
- Sizes 1" to 30"





- Open Frame Full Round

## **Duckbill Check Valves**



### DBS

- Slip-on check valve
- Slip-on connection
- Sizes 1" to 60"



#### DBCP

- In-line check valve
- Flange connection
- Sizes 1" to 24"



#### DBF

- Flanged check valve
- Flange connection
- Sizes 1" to 60"



### **DBMJ & DBMJ-F**

- Fully enclosed check valve
- Flange connection
- Sizes 3" to 60"



#### DBRS

- Slip-in check valve
- Inside of pipe installation
- Sizes 2" to 60"



835 Industrial Hwy, Cinnaminson, NJ 08077

**ONYX VALVE** 



### Smart Box 3

Designed to ensure the progressing cavity pumps within operating limits and further protects the pumps from damages caused by following factors;

- High pressure
- Run dry conditions
- Seal flush failure