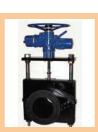

tuator
- Full Round
- Sizes 1/2" to 3"

Enclosed Housing

Air Actuator

• Sizes 4" to 30"

Dual Pinch

CER & CEP

Enclosed Housing

Electric Actuator







### DHC

CHR

Enclosed Housing

• Enclosed Housing

Sizes 1/2" to 3"

Full Round

- Full Round
- Sizes 1" to 24"



# DHO

- Sizes 1" to 24"



## CHP

- Enclosed Housing
- Pre-Pinched
- Sizes 4" to 12"



- Full Round
- Sizes 1" to 12"





### **PSW** • Fits inside bolt

- pattern of mating flanges.
- Sizes 1" to 36"



### **PSR**

- Flange connection
- Sizes 1" to 42" ٠



# **PSS**

- Threaded ends connection
- ◆ Sizes 1/2" to 2"



### **PSQ**

 Quick disconnect ends connection • Sizes 1" to 4"



# Model K

Onyx Model-K diapragm seal provides outstanding protection for pressure instruments against chemical attack and corrosion



# DEC

- Enclosed Housing
- Electric Actuator
- Full Round
- Sizes 1" to 30"





- Open Frame Full Round

## **Duckbill Check Valves**



### DBS

- Slip-on check valve
- Slip-on connection
- Sizes 1" to 60"



#### DBCP

- In-line check valve
- Flange connection
- Sizes 1" to 24"



#### DBF

- Flanged check valve
- Flange connection
- Sizes 1" to 60"



### **DBMJ & DBMJ-F**

- Fully enclosed check valve
- Flange connection
- Sizes 3" to 60"



#### DBRS

- Slip-in check valve
- Inside of pipe installation
- Sizes 2" to 60"



835 Industrial Hwy, Cinnaminson, NJ 08077

**ONYX VALVE** 



### Smart Box 3

Designed to ensure the progressing cavity pumps within operating limits and further protects the pumps from damages caused by following factors;

- High pressure
- Run dry conditions