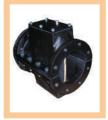

### **DBMJ & DBMJ-F**

- Fully enclosed check valve
- Flange connection
- Sizes 3" to 60"