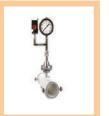

# Model K

Onyx Model-K diapragm seal provides outstanding protection for pressure instruments against chemical attack and corrosion