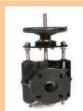

### **Automated Valves**

GSF & GSD

- Shell & Tube Design
- Flange Connection
- Sizes 1" to 14"