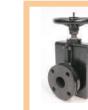

### **Automated Valves**

GSF & GSD

- Shell & Tube Design
- Flange Connection
- Sizes 1" to 14"