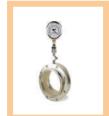

### **ONYX VALVE** 835 Industrial Hwy, Cinnaminson, NJ 08077

### **Automated Valves**



GSF & GSD

- Shell & Tube Design
- Flange Connection
- Sizes 1" to 14"



# CAR

DAC

- Enclosed Housing
- Air Actuator
- Full Round
- Sizes 1/2" to 3"

Enclosed Housing

Air Actuator

• Sizes 4" to 30"

Dual Pinch

CER & CEP

Enclosed Housing

Electric Actuator







### DHC

CHR

Enclosed Housing

• Enclosed Housing

Sizes 1/2" to 3"

Full Round

- Full Round
- Sizes 1" to 24"



# DHO

- Sizes 1" to 24"



## CHP

- Enclosed Housing
- Pre-Pinched
- Sizes 4" to 12"



- Full Round
- Sizes 1" to 12"





### **PSW** • Fits inside bolt

- pattern of mating flanges.
- Sizes 1" to 36"



### **PSR**

- Flange connection
- Sizes 1" to 42" ٠



# **PSS**

- Threaded ends connection
- ◆ Sizes 1/2" to 2"



### **PSQ**

 Quick disconnect ends connection • Sizes 1" to 4"



# Model K

Onyx Model-K diapragm seal provides outstanding protection for pressure instruments against chemical attack and corrosion



# DEC

- Enclosed Housing
- Electric Actuator
- Full Round
- Sizes 1" to 30"





- Open Frame Full Round

## **Duckbill Check Valves**



### DBS

- Slip-on check valve
- Slip-on connection
- Sizes 1" to 60"



#### DBCP

- In-line check valve
- Flange connection
- Sizes 1" to 24"



#### DBF

- Flanged check valve
- Flange connection
- Sizes 1" to 60"



### **DBMJ & DBMJ-F**

- Fully enclosed check valve
- Flange connection
- Sizes 3" to 60"



#### DBRS

- Slip-in check valve
- Inside of pipe installation
- Sizes 2" to 60"



835 Industrial Hwy, Cinnaminson, NJ 08077

**ONYX VALVE**